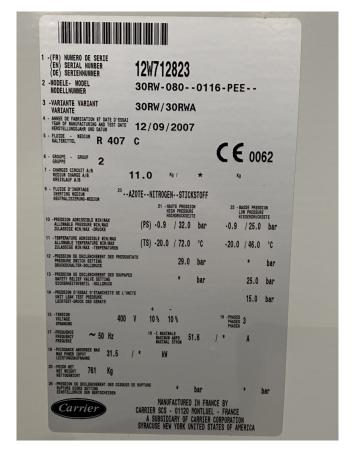

## **Specifications**

| Brand                | Carrier                 |
|----------------------|-------------------------|
| Туре                 | 30 RW 080               |
| Product type         | Water Cooled Chiller    |
| Capacity kW          | 80,0                    |
| Capacity Tons        | 22,7                    |
| Refrigerant          | Freon                   |
| Refrigerant Type     | R407C                   |
| Weight in kg.        | 761                     |
| Sizes                | 2000x870x1800 mm        |
|                      | (LxWxH)                 |
| Compressor(s) type & | 2x Performer SZ161T4VC  |
| model                |                         |
| Display              | Carrier Pro-Dialog Plus |
| Remarks              | Y.o.b. 2007             |
| Stock                | 1                       |

#### **Used Carrier 30 RW 080**

Used Carrier 30 RW 080 water cooled chiller on R407C. Complete with 2 Performer SZ161T4VC scroll compressors, plate heat exchanger as condenser with a water volume of 9 liter, plate heat exchanger as evaporator with a water volume of 9 liter and a Carrier Pro-Dialog Plus display.