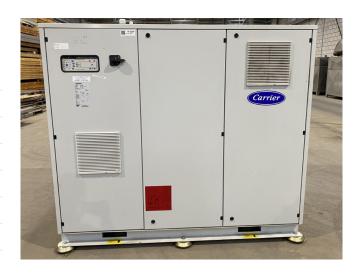

## Carrier 30 RW 080

## **Specifications**

| Brand                | Carrier                 |
|----------------------|-------------------------|
| Туре                 | 30 RW 080               |
| Product type         | Water Cooled Chiller    |
| Capacity kW          | 80,0                    |
| Capacity Tons        | 22,7                    |
| Refrigerant          | Freon                   |
| Refrigerant Type     | R407C                   |
| Weight in kg.        | 761                     |
| Sizes                | 2000x870x1800 mm        |
|                      | (LxWxH)                 |
| Compressor(s) type & | 2x Performer SZ161T4VC  |
| model                |                         |
| Display              | Carrier Pro-Dialog Plus |
| Remarks              | Y.o.b. 2007             |
| Stock                | 1                       |

#### **Used Carrier 30 RW 080**

Used Carrier 30 RW 080 water cooled chiller on R407C. Complete with 2 Performer SZ161T4VC scroll compressors, plate heat exchanger as condenser with a water volume of 9 liter, plate heat exchanger as evaporator with a water volume of 9 liter and a Carrier Pro-Dialog Plus display.