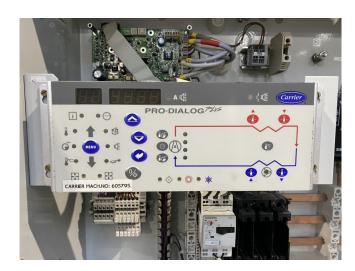

#### **Used Carrier 30 RW 080**

Used Carrier 30 RW 080 water cooled chiller on R407C. Complete with 2 Performer SZ161T4VC scroll compressors, plate heat exchanger as condenser with a water volume of 9 liter, plate heat exchanger as evaporator with a water volume of 9 liter and a Carrier Pro-Dialog Plus display.