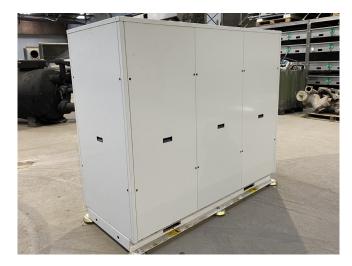

## Carrier 30 RW 080

## **Specifications**

| Brand                | Carrier                 |
|----------------------|-------------------------|
| Туре                 | 30 RW 080               |
| Product type         | Water Cooled Chiller    |
| Capacity kW          | 80,0                    |
| Capacity Tons        | 22,7                    |
| Refrigerant          | Freon                   |
| Refrigerant Type     | R407C                   |
| Weight in kg.        | 761                     |
| Sizes                | 2000x870x1800 mm        |
|                      | (LxWxH)                 |
| Compressor(s) type & | 2x Performer SZ161T4VC  |
| model                |                         |
| Display              | Carrier Pro-Dialog Plus |
| Remarks              | Y.o.b. 2007             |
| Stock                | 1                       |

#### **Used Carrier 30 RW 080**

Used Carrier 30 RW 080 water cooled chiller on R407C. Complete with 2 Performer SZ161T4VC scroll compressors, plate heat exchanger as condenser with a water volume of 9 liter, plate heat exchanger as evaporator with a water volume of 9 liter and a Carrier Pro-Dialog Plus display.