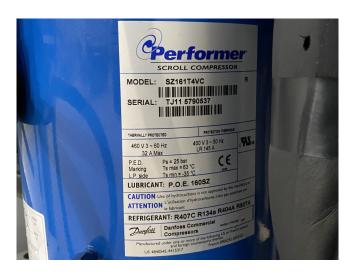

## **Specifications**

| Brand                | Carrier                 |
|----------------------|-------------------------|
| Туре                 | 30 RW 080               |
| Product type         | Water Cooled Chiller    |
| Capacity kW          | 80,0                    |
| Capacity Tons        | 22,7                    |
| Refrigerant          | Freon                   |
| Refrigerant Type     | R407C                   |
| Weight in kg.        | 761                     |
| Sizes                | 2000x870x1800 mm        |
|                      | (LxWxH)                 |
| Compressor(s) type & | 2x Performer SZ161T4VC  |
| model                |                         |
| Display              | Carrier Pro-Dialog Plus |
| Remarks              | Y.o.b. 2007             |
| Stock                | 1                       |

#### **Used Carrier 30 RW 080**

Used Carrier 30 RW 080 water cooled chiller on R407C. Complete with 2 Performer SZ161T4VC scroll compressors, plate heat exchanger as condenser with a water volume of 9 liter, plate heat exchanger as evaporator with a water volume of 9 liter and a Carrier Pro-Dialog Plus display.