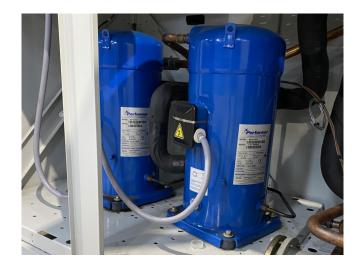

#### **Used Carrier 30 RW 080**

Used Carrier 30 RW 080 water cooled chiller on R407C. Complete with 2 Performer SZ161T4VC scroll compressors, plate heat exchanger as condenser with a water volume of 9 liter, plate heat exchanger as evaporator with a water volume of 9 liter and a Carrier Pro-Dialog Plus display.