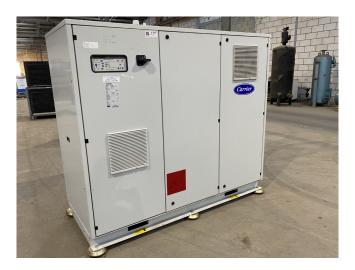

## Carrier 30 RW 080

## **Specifications**

| Brand                | Carrier                 |
|----------------------|-------------------------|
| Туре                 | 30 RW 080               |
| Product type         | Water Cooled Chiller    |
| Capacity kW          | 80,0                    |
| Capacity Tons        | 22,7                    |
| Refrigerant          | Freon                   |
| Refrigerant Type     | R407C                   |
| Weight in kg.        | 761                     |
| Sizes                | 2000x870x1800 mm        |
|                      | (LxWxH)                 |
| Compressor(s) type & | 2x Performer SZ161T4VC  |
| model                |                         |
| Display              | Carrier Pro-Dialog Plus |
| Remarks              | Y.o.b. 2007             |
| Stock                | 1                       |

#### **Used Carrier 30 RW 080**

Used Carrier 30 RW 080 water cooled chiller on R407C. Complete with 2 Performer SZ161T4VC scroll compressors, plate heat exchanger as condenser with a water volume of 9 liter, plate heat exchanger as evaporator with a water volume of 9 liter and a Carrier Pro-Dialog Plus display.