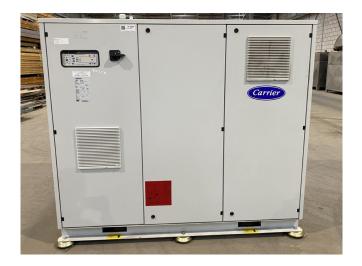

## Carrier 30 RW 080

## **Specifications**

| Brand                | Carrier                 |
|----------------------|-------------------------|
| Туре                 | 30 RW 080               |
| Product type         | Water Cooled Chiller    |
| Capacity kW          | 80,0                    |
| Capacity Tons        | 22,7                    |
| Refrigerant          | Freon                   |
| Refrigerant Type     | R407C                   |
| Weight in kg.        | 761                     |
| Sizes                | 2000x870x1800 mm        |
|                      | (LxWxH)                 |
| Compressor(s) type & | 2x Performer SZ161T4VC  |
| model                |                         |
| Display              | Carrier Pro-Dialog Plus |
| Remarks              | Y.o.b. 2007             |
| Stock                | 1                       |

#### **Used Carrier 30 RW 080**

Used Carrier 30 RW 080 water cooled chiller on R407C. Complete with 2 Performer SZ161T4VC scroll compressors, plate heat exchanger as condenser with a water volume of 9 liter, plate heat exchanger as evaporator with a water volume of 9 liter and a Carrier Pro-Dialog Plus display.