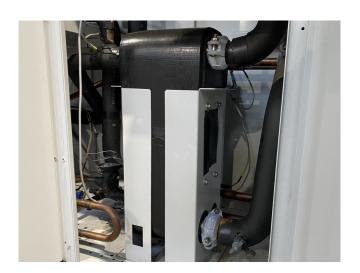

#### **Used Carrier 30 RW 080**

Used Carrier 30 RW 080 water cooled chiller on R407C. Complete with 2 Performer SZ161T4VC scroll compressors, plate heat exchanger as condenser with a water volume of 9 liter, plate heat exchanger as evaporator with a water volume of 9 liter and a Carrier Pro-Dialog Plus display.