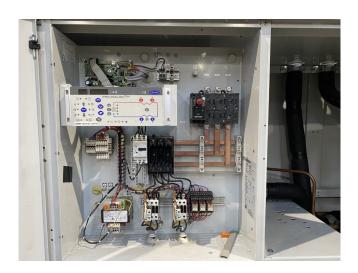

#### **Used Carrier 30 RW 080**

Used Carrier 30 RW 080 water cooled chiller on R407C. Complete with 2 Performer SZ161T4VC scroll compressors, plate heat exchanger as condenser with a water volume of 9 liter, plate heat exchanger as evaporator with a water volume of 9 liter and a Carrier Pro-Dialog Plus display.

\*All components of this used chiller will be tested on adequate performance, leak free condition (condensing blocks), compressors, fans, control panel, and so forth). Choosing HOSBV means buying with warranty. We perform a industrial cleaning. if requested we can arrange your shipment.